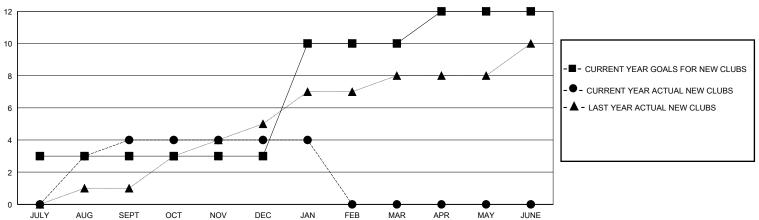

## GOALS AND ACTUAL NEW CLUBS CUMULATIVE

| DROPPED CLUBS: 9 |     | 75 CLUBS OF 152 ADDED 1 OR MORE | GENDER DISTRIBUTION             |                |       |
|------------------|-----|---------------------------------|---------------------------------|----------------|-------|
|                  |     | NEW MEMBERS                     | MALE                            | 2,712 (75.73%) |       |
|                  |     |                                 | FEMALE                          | 869 (24.27%)   |       |
| DROPPED MEMBERS  |     |                                 |                                 | , ,            |       |
| DECEASED         | 4   | CLICK HERE FOR CUMULATIVE       | TOTAL FAMILY UNIT MEMBERS       |                | 1,242 |
| CLUB CANCELLED   | 140 | MEMBERSHIP DATA                 |                                 |                |       |
| OTHER 357        |     |                                 | FAMILY MEMBERS PAYING HALF DUES |                | 738   |
| TOTAL            | 501 |                                 | 5525                            |                |       |