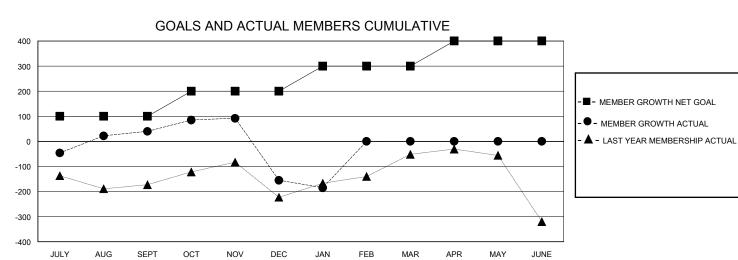

## GOALS AND ACTUAL NEW CLUBS CUMULATIVE

| DROPPED CLUBS: 9 |     | 75 CLUBS OF 152 ADDED 1 OR MORE | GENDER DISTRIBUTION             |                |       |
|------------------|-----|---------------------------------|---------------------------------|----------------|-------|
|                  |     | NEW MEMBERS                     | MALE                            | 2,712 (75.73%) |       |
|                  |     |                                 | FEMALE                          | 869 (24.27%)   |       |
| DROPPED MEMBERS  |     |                                 |                                 | , ,            |       |
| DECEASED         | 4   | CLICK HERE FOR CUMULATIVE       | TOTAL FAMILY UNIT MEMBERS       |                | 1,242 |
| CLUB CANCELLED   | 140 | MEMBERSHIP DATA                 |                                 |                |       |
| OTHER 357        |     |                                 | FAMILY MEMBERS PAYING HALF DUES |                | 738   |
| TOTAL            | 501 |                                 | 5525                            |                |       |